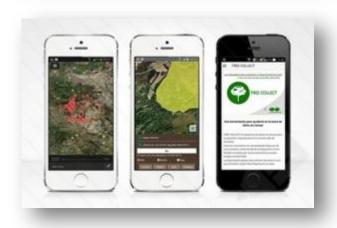

## Tech, IT and innovation

We perform many IT projects based on open-source technology to help in planning and management processes, forestry products commercialization, renewable energies and recreational uses.

#### Also...

- ECOWAS Renewable Energies Indicators sytem
- Mobile devices inventories and tasks management tools
- Web applications for forestry products commercialization

Cesefor has an experienced professional team in wood products innovation and structural use. We have a workspace for wood tests, provinding services to many companies and organizations.