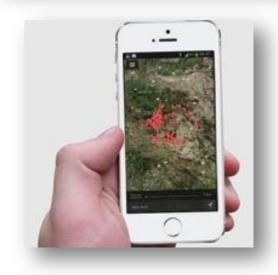

## Tech, IT and innovation

We perform many IT projects based on open-source technology to help in planning and management processes, forestry products commercialization, renewable energies and recreational uses.

#### Also...

- ECOWAS Renewable Energies Indicators sytem
- Mobile devices inventories and tasks management tools
- Web applications for forestry products commercialization

Cesefor has an experienced professional team in wood products innovation and structural use. We have a workspace for wood tests, provinding services to many companies and organizations.